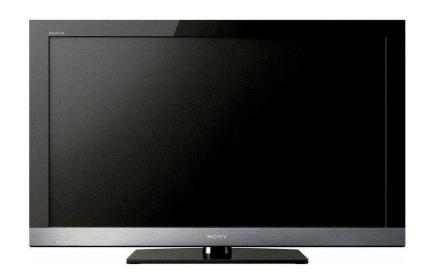

## SONY BRAVIA 32quot LCD TELEVISION IN EXCELLENT CONDITION AND FULL WOR

Location East Midlands, Leicestershire https://www.freeadsz.co.uk/x-334449-z

Sony Bravia 32" LCD full HD TV, model KDL-32EX503, with Motionflow 100Hz. Complete with remote control, stand and user manual. In as new condition and in full working order with impressive picture and sound quality. Has built-in Freeview, 4 HDMI ports, USB, VGA, LAN and component input. Maximum resolution 1920x1080. Can be seen working. BUYER COLLECTS FROM MARKET.