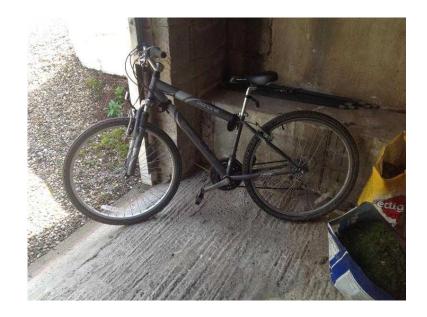

## Ladiesmen039s mountain bike. (15 GBP)

Location **South East, Kent** https://www.freeadsz.co.uk/x-334476-z

同等级同

Apollo Corona,26 inch wheels,frame size 15 inch,18 speed,grey,good condition though tyres are.