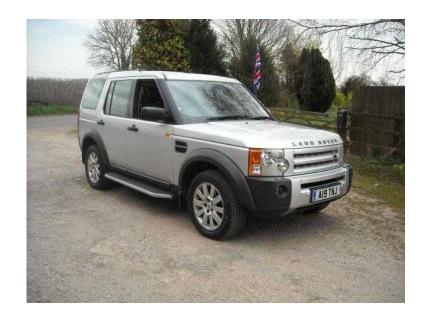

## Land Rover Discovery 2005 (8,995 GBP)

Location **South West, Dorset** https://www.freeadsz.co.uk/x-334511-z

ABS, Remote Alarm, Traction Control, Remote Central Locking, Power Steering, Cruise Control, Full Leather, Quick-Clear Screen, Heated Seats, Electric Seats, Electric Windows, Trip Computer, CD Player, Rear Wash/wipe, Electric Mirrors, Roof Rails, Front Fog Lamps, Tow Pack, Parking Sensors, Memory Seats, Multi-function Steering Wheel, Electric Handbrake, Multiple Airbags, Dual Climate Zones, Radio, Colour SatNav, Metallic Paintwork, Colour Coded Body, Side Steps, Isofix, 7