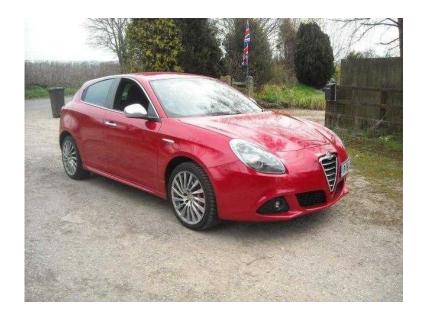

## Alfa Romeo Giulietta 2011 (5,995 GBP)

间半处区间

网络沙园

Location **South West, Dorset** https://www.freeadsz.co.uk/x-334512-z

ABS, Remote Alarm, Traction Control, Remote Central Locking, Power Steering, Climate Control, Cruise Control, Half Leather, Heated Seats, Electric Seats, Electric Windows, Trip Computer, CD Player, Rear Wash/wipe, Electric Mirrors, Front Fog Lamps, Memory Seats, Multi-function Steering Wheel, Multiple Airbags, Radio, Privacy Glass, Metallic Paintwork, Colour Coded Body, iPod Connectivity,