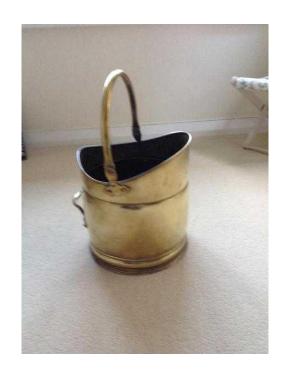

## **Brass COAL SCUTTLE (10 GBP)**

Location **West Midlands, Warwickshire** https://www.freeadsz.co.uk/x-334605-z

Very Good quality, Brass Coal Scuttle. No dents etc. Shiny and as new. Very attractive piece, would grace any.