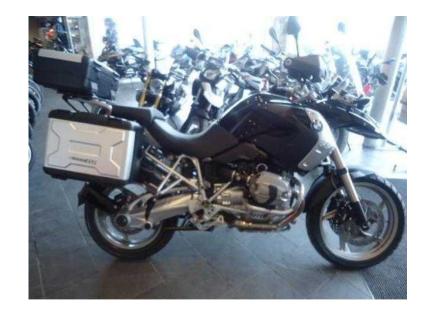

## BMW R1200 2010 (7,195 GBP)

Location **East Midlands, Leicestershire** https://www.freeadsz.co.uk/x-334639-z

Mileage: 11,160, Colour: Sapphire Black-Metallic, Date of registration: April 2010, Registration: