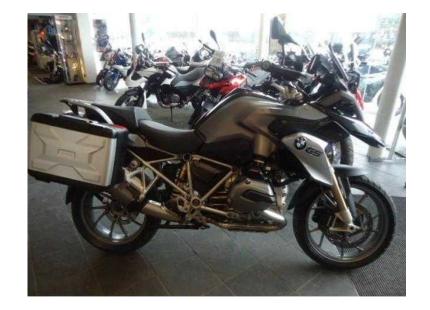

## BMW R1200 2014 (11,295 GBP)

Location **East Midlands, Leicestershire** https://www.freeadsz.co.uk/x-334644-z

Mileage: 6,210, Colour: Thunder Grey Metallic, Date of registration: June 2014, Registration: