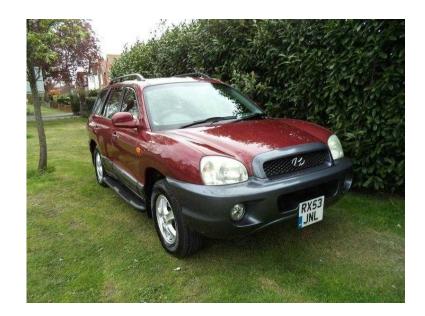

## **Hyundai Santa Fe 2003 (1,995 GBP)**

Location **East of England, Suffolk** https://www.freeadsz.co.uk/x-334692-z

ABS, Traction Control, Central Locking, Remote Central Locking, Power Steering, Climate Control, Cruise Control, Full Leather, Electric Windows, Electric Sunroof, Trip Computer, CD Player, Rear Wash/wipe, Electric Mirrors, Roof Rails, Electric Aerial, Tow Pack, Height Adjustable Seat, Adjustable Steering Column, Multi-function Steering Wheel, Rear Headrests, Front Centre Armrest, Multiple Airbags, Dual Climate Zones, Seat-back Tables, Child Locks, Head Restraints, Locking Wheel Nuts, Metallic Paintwork, Colour Coded Body, Lumbar