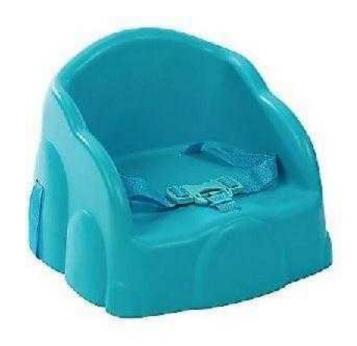

## **Basic Booster Seat - Blue (5 GBP)**

Location **South East, West Sussex** https://www.freeadsz.co.uk/x-346282-z

Suitable for children who can sit unaided up to the age of 3 or 4 years. Maximum weight 22 kg. Has a 3-point safety harness and a strap to secure the booster to the chair. Easy wipe clean surface. For use on a dining chair with a back and a seat larger than 34cm wide x 32cm deep. Very good.