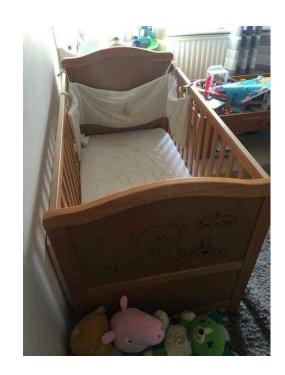

## quotLoved So Muchquot Solid Wood Cot Toddler Bed (57 GBP)

Location **South East, West Sussex** https://www.freeadsz.co.uk/x-346283-z

Beautiful Solid Wood Baby Cot from Mothecare featuring Teddy "Loved So Much" design at the end of the bed. Strong and sturdy this cot can later transform into a toddler bed by taking off the sides. No mattress available. Good.