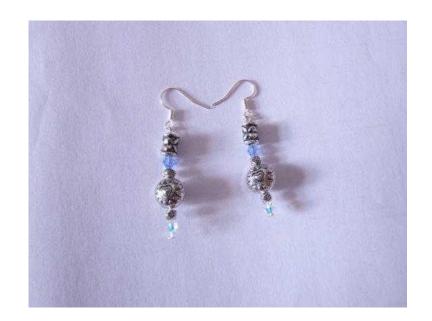

## **Earrings Blue (Goddess Athena Collection) (2 GBP)**

Location East Midlands, Derbyshire https://www.freeadsz.co.uk/x-346285-z

- -Color = Blue
- -Silver rose
- -Light MORE ON THE WEBSITE = http://calissarusakovamus.wix.com