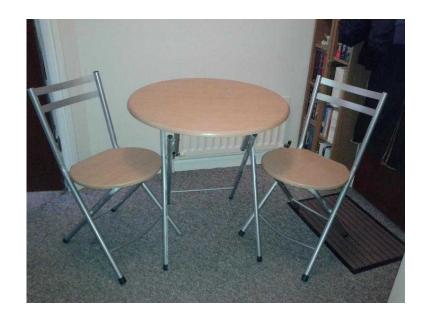

## Beech effect folding bistro table and two matching chairs (20 GBP)

North, Northumberland Location https://www.freeadsz.co.uk/x-346411-z

Beech effect wood and silver metal folding bistro table (diameter 70cm) and two matching chairs. Approximately 10 years old and in good condition. One chair is missing one of its black floor protectors but that doesn't affect its stability. There are a few marks to the metal legs but they are not noticeable when the table and chairs are in.