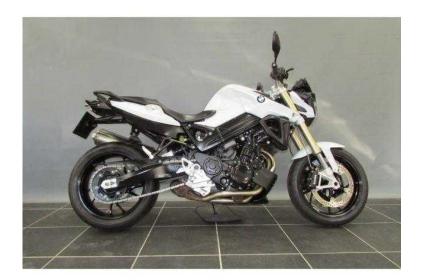

## BMW F800 2015 (7,799 GBP)

Location South West, Dorset https://www.freeadsz.co.uk/x-346499-z

Year: 2015, Category: Roadster, Engine: 800, Colour: Light White, Mileage: 4006, F 800 R Sport with Heated Handlebar Grips, Dynamic Package, Electronic Suspension Adjustment, Tyre Pressure Control, LED White Indicators, ASC, Sport Package, LED Rear Light, Engine Spoiler & Pillion Seat.