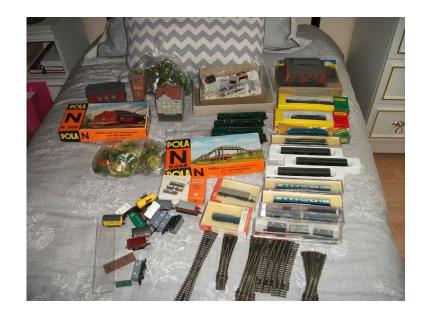

## N Guage Model Railway (150 GBP)

同学家中国

同學粉 同

Location **South East, West Sussex** https://www.freeadsz.co.uk/x-346537-z

同學是同

1960's 3 locos, 9 passenger carriages, 19 goods trucks, inc car transporter, 12 x 3ft SL Track, 6 x 6inch RH, 6 x LH, crossover track, engine shed, numerous buildings, scale model handbook, vehicles, trees and foliage, etc. Mostly boxed and unused. OPEN TO!