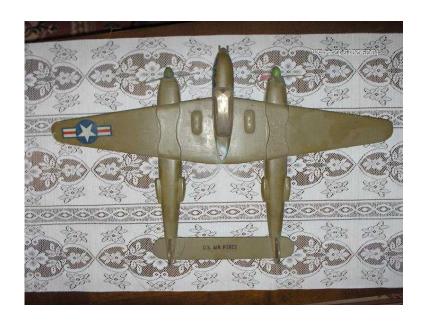

## Solid wooden model of Mosquito aeroplane, wingspan 65cm, overall length of 40cm (

**South East, West Sussex** Location https://www.freeadsz.co.uk/x-346540-z

Solid wooden model of Mosquito aeroplane, wingspans 65cm, overall length of 40cm. for kid or collection. in a good condition. only for local collection.;