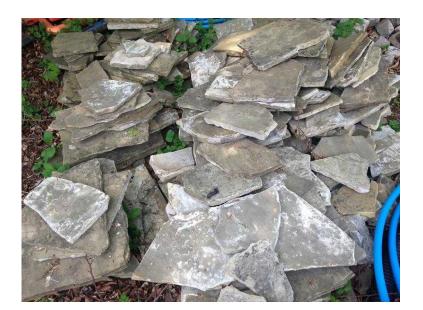

## Crazy Yorkstone Paving (300 GBP)

Location South East, Surrey https://www.freeadsz.co.uk/x-346546-z

Large selection of Crazy Yorkstone Paving (makes it a cheaper alternative to Yorkstone Flags), great for a patio. Average thickness 2". Various shapes and sizes. Collection only from Shalford. I've included a picture of what it would look like once laid. Advertised on other.