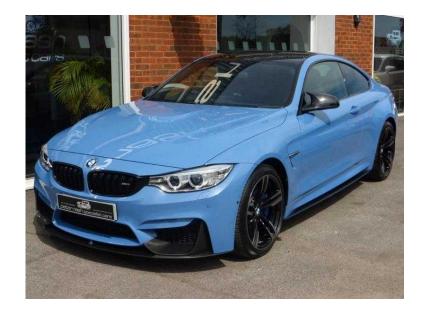

## BMW M4 2016 (59,995 GBP)

Location **South West, Isle Of Wight** https://www.freeadsz.co.uk/x-346555-z

delivery. COMPETITIVE FINANCE RATES AVAILABLE ON REQUEST
ABS, Traction Control, Remote Central Locking, Climate Control, Cruise Control, Electric Windows, CD
Player, Electric Mirrors, Multi-function Steering Wheel, Multiple Airbags, Dual Climate Zones, Privacy
Glass, Anti-Theft System, Lumbar Adjustment, Steering Wheel Audio Controls, iPod Connectivity,
Bluetooth, Isofix, Parking Camera, Paddle Shift, Heated Steering Wheel, Aux Port, USB, Keyless Start,
Satellite Navigation, Automatic Headlights, Electric Heated Memory Seats, Automatic Wipers, Start Stop,
Front and Rear Parking Sensors, Electric Folding Mirrors, Heads up Display, Electric Bolsters, Harman
Kardon Audio, 19" Double Spoke Alloys, Carbon Pack, Bluetooth Music Streaming, Junction Camera,
Adaptive LED Headlamps, BMW Online