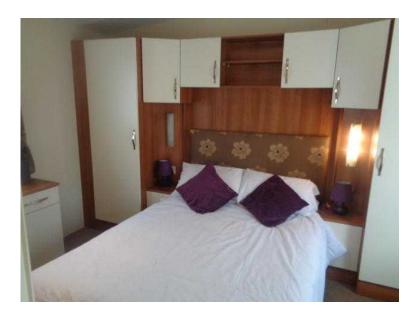

## Double glazed amp Central heated 6 Berth static caravan in Norfolk-Includes 2016 Site

Location East of England, Norfolk https://www.freeadsz.co.uk/x-346567-z

\*MANOR PARK HOLIDAY PARK - HUNSTANTON - NORFOLK - PE36 5AZ\* This beautiful holiday has just came into stock here at Manor Park. With a open plan style lounge area, this caravan has plenty of room. The kitchen has a 3/4 style integrated fridge freezer and plenty of storage room. With 2 bedrooms and a pull out sofa bed in the lounge, this holiday home will sleep up to 6 people comfortably. The master bedroom is absolutely huge! & has so much storage space! \*\*\*HUGE £1 MILLION INVESTMENT FOR 2016 NEW INDOOR POOL & MUCH MORE!!!\*\*\* Manor Parks Facilities Include: \* 100% Dog Friendly