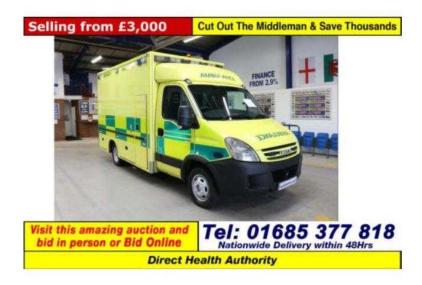

## Iveco Daily 2008 (3,400 GBP)

Location **West Midlands, Herefordshire** https://www.freeadsz.co.uk/x-346702-z

Condition:, Used: An item that has been previously used. See the seller's listing for full details and description of any imperfections. See all condition definitions- opens in a new window or tab ... Read moreabout the condition, Make: Iveco/ Seddon, Primary fuel Type: Diesel Model: Daily, Year of First Registration: 2008 Number of Previous Owners: 0, Mileage: 210,000 Exterior Colour: Yellow, Engine size: 2,998 Type: Ambulance, Axles: 2 Drive Side: Right-hand drive, Gross Vehicle Weight: 5,200 Horsepower (Bhp): 174, Length of Seller's Warranty: