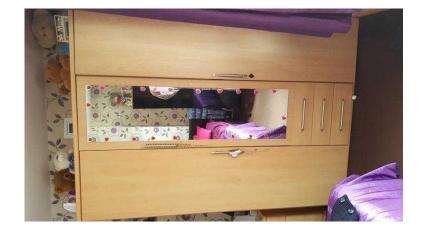

## 3 door wardrobe (110 GBP)

Location **South East, Buckinghamshire** https://www.freeadsz.co.uk/x-346713-z

Beautiful beech colour wardrobe very spacious great condition stickers do come off also have 1 hanging rail in each side of the wardrobe plus shelf in both sides roughly 5ft long by just over 2ft