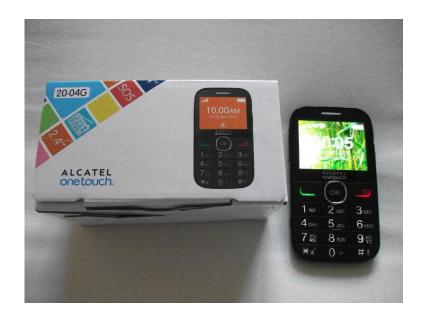

## alcatel mobile phone (10 GBP)

Location **South East, Berkshire** https://www.freeadsz.co.uk/x-346781-z

Alcatel one touch big button mobile phone with built in torch.sim free.S O S big button on back which will call preset numbers in an emergency.Could be useful to the older person.Comes with charger.As.