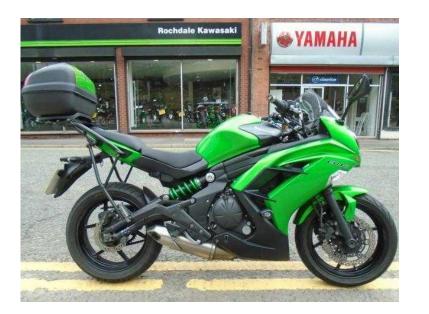

## Kawasaki ER-6 2014 (3,995 GBP)

Location North, Cheshire https://www.freeadsz.co.uk/x-346801-z

2014 (14) KAWASAKI KAWASAKI ER650FFF Information, Stock Code: 1054440, Registration: MD14XZZ, Mileage: 10328, Colour: GREEN, Displacement: 649, Alarm: No, Immobiliser: No, DataTag: No, Previous Owners: 0, History: Unknown, Condition: