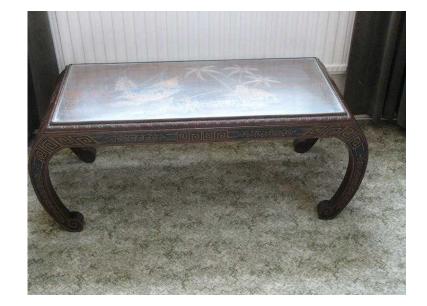

## Glass Table (20 GBP)

Location **South East, Berkshire** https://www.freeadsz.co.uk/x-346857-z

Good condition H-16" W-35" D"

|                                   | <b>三角</b> |                           | 編纂    |                           |       |                           | 統領    |                           | 製料    |                           | 聖     |                           | 迴     | 回焚烧货                      |       |                           |       |                           | 地類    |
|-----------------------------------|-----------|---------------------------|-------|---------------------------|-------|---------------------------|-------|---------------------------|-------|---------------------------|-------|---------------------------|-------|---------------------------|-------|---------------------------|-------|---------------------------|-------|
| https://www.freeadsz.co.u<br>57-z | Glass     | https://www.freeadsz.co.u | Glass | https://www.freeadsz.co.t | Glass | https://www.freeadsz.co.u | Glass |
| ık/x-3468                         | Table     | ık/x-3468                 | Table | ık/x-3468                 | Table | ık/x-3468                 | Table | ık/x-3468                 | Table | ık/x-3468                 | Table | ık/x-3468                 | Table | ık/x-3468                 | Table | ık/x-3468                 | Table | ık/x-3468                 | Table |