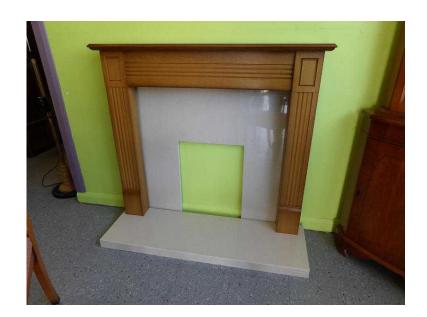

## 20 OFF ALL ITEMS SALE - Marble amp Wood Effect Fire Surround - Local Delivery No

South East, West Sussex Location https://www.freeadsz.co.uk/x-346992-z

MASSIVE 20% OFF ALL ITEMS SALE NOW ON Sale Ends 31/5/16 Was £55. Sale price £44 Marble & wood effect fire surround in very good condition Measures H115cm, W121.5cm, D13cm (PC768) £19 Postage is the cost of our local delivery service to a ground floor location. To find out if you are in our area see picture 2 (£19 Local delivery is calculated with a 12 mile radius using postcode BN43 5FD - The £34 delivery area is within a 22 mile radius) SHOP AT THE SHOWROOM 5000 sq ft Showroom OPEN 7 days a week The Recycled Goods Factory.