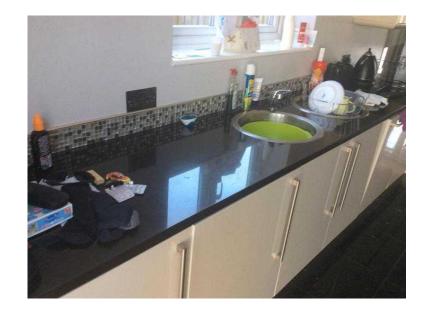

## **Black Granite work top (150 GBP)**

Location **South East, West Sussex** https://www.freeadsz.co.uk/x-346998-z

Black Granite worktop, 3 X 2m.4 lengths, including stainless steell sink and drainer, and hob (if required) small crack, that hardly. Shows close up, would need 4 strong men to collect as very heavy, £150 to