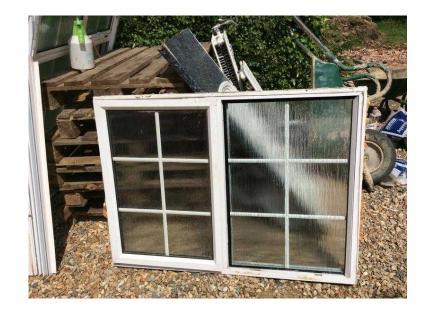

## **Double glazed Windows (10 GBP)**

Location **South East, West Sussex** https://www.freeadsz.co.uk/x-347001-z

Double glazed pvc frosted Windows 122 cm 87 cm one fixed window one window opens 120 cm X 147 cm one small window opens, one large windows opens 87 cm X 121 cm (1) clear window will be coming out within a week or so, and others available when our new Windows arrive Asking £10 each window frame;