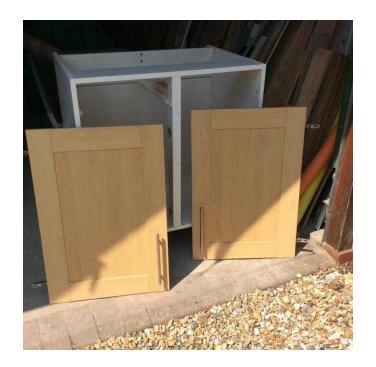

## Kitchen base unit with doors and handles 10 (10 GBP)

Location **South East, West Sussex** https://www.freeadsz.co.uk/x-347003-z

Beech kitchen base unit with doors and handles 80 cm X 58 cm &pound

| Kitchen base unit with and handles | https://www.freeadsz.co.uk | Kitchen base unit with and handles | https://www.freeadsz.co.uk |
|------------------------------------|----------------------------|------------------------------------|----------------------------|
| unit wit<br>ndles                  | adsz.co.ul                 | unit wit<br>ndles                  | adsz.co.ul                 |