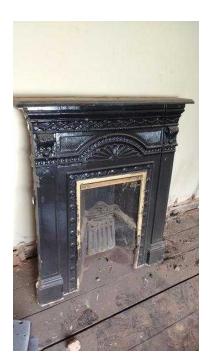

## **Cast Metal Fireplace with shelf (50 GBP)**

Location South East, West Sussex https://www.freeadsz.co.uk/x-347004-z

Used. 98cm high x 75cm wide. shelf 89cm long. currently painted black, has just come out of bedroom, ideal project. Buyer collect (Colgate,)