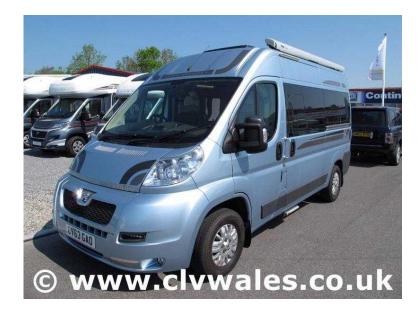

## **Autocruise Symbol 2013**

Location Wales, West Glamorgan https://www.freeadsz.co.uk/x-347042-z

|       | Autocruise Symbol 2013                    |
|-------|-------------------------------------------|
|       | https://www.freeadsz.co.uk/x-3470<br>42-z |
| 線線    | Autocruise Symbol 2013                    |
|       | https://www.freeadsz.co.uk/x-3470<br>42-z |
| 想     | Autocruise Symbol 2013                    |
|       | https://www.freeadsz.co.uk/x-3470<br>42-z |
|       | Autocruise Symbol 2013                    |
|       | https://www.freeadsz.co.uk/x-3470<br>42-z |
|       | Autocruise Symbol 2013                    |
|       | https://www.freeadsz.co.uk/x-3470<br>42-z |
| 温楽    | Autocruise Symbol 2013                    |
|       | https://www.freeadsz.co.uk/x-3470<br>42-z |
|       | Autocruise Symbol 2013                    |
|       | https://www.freeadsz.co.uk/x-3470<br>42-z |
|       | Autocruise Symbol 2013                    |
|       | https://www.freeadsz.co.uk/x-3470<br>42-z |
| 烈火烧   | Autocruise Symbol 2013                    |
| 100 X | https://www.freeadsz.co.uk/x-3470<br>42-z |
|       | Autocruise Symbol 2013                    |
|       | https://www.freeadsz.co.uk/x-3470<br>42-z |