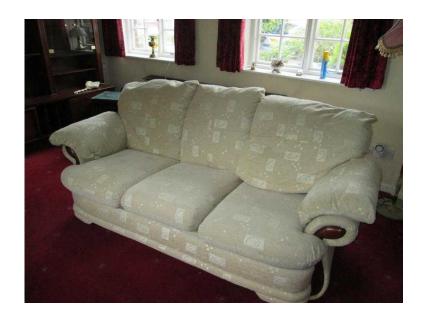

## **Three Seater Settee and Matching Reclining Rocking Chair (125 GBP)**

**South West, Dorset** Location https://www.freeadsz.co.uk/x-347049-z

Three Seater Settee and Matching Reclining Rocking Chair. Cream fabric with dark wood highlights. Other items of furniture available including Ercol Windsor items and mahogany reproduction items. -Private house clearance. Sensible offers taken particularly for purchase of several.