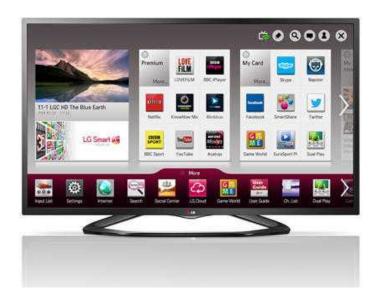

Enjoy so much more than amazing Full HD picture quality with this stylishly smart LG 47LN575V 47 Inch LED TV. Powered using LG's powerful dual core processor - everything from browsing the web to streaming movies is made effortless and incredibly fun. Enjoy big screen browsing from the comfort of your living room. For instance, you can catch up on the last 7 days of BBC programmes with access to BBC I-player, connect with your friends on sites such as Facebook and Twitter, watch YouTube videos or even access your favourite websites with the on-board web browser.

The 47LN575V boasts a built-in Freeview HD tuner so you can watch a huge selection of free digital TV and radio channels, as well as a variety of HD broadcasts such as BBC HD and 4HD without the need for an extra set top box. LG?s 47 Inch 47LN575V Smart LED TV comes with 3 x HDMI ports for you to connect-up a Blu-ray player or games console with ease and enjoy ultra-realistic Full HD entertainment. Share and access your stored music, videos and photos wirelessly via a DLNA-certified laptop/Smartphone or by connecting a USB device.

47LN575V Features

Connections

3 x HDMI 3 x USB 1 x Scart 1 x AV In 1 x Component In 1 x Digital Audio Out 1 x LAN 1 x Headphone Dimensions

W x H x D:  $1080 \times 701 \times 327$ mm (with stand) W x H x D:  $1080 \times 642 \times 80.5$ mm (w/o stand) Weight: 15.9Kg (with stand) Weight: 13.4Kg (w/o stand);