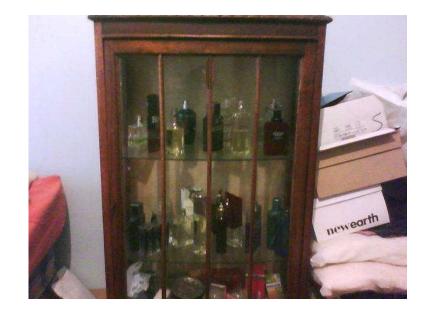

## **Display Unit (30 GBP)**

Location **South West, Isle Of Wight** https://www.freeadsz.co.uk/x-347073-z

Antique display unit, collection.

| Display                               | Unit            |
|---------------------------------------|-----------------|
| ree                                   | 'x-3470         |
| Display https://www.freeadsz.co.uk    | <b>Uni</b> t    |
| Display<br>https://www.freeadsz.co.uk | Unit<br>×-3470  |
| Display  https://www.freeadsz.co.uk   | Unit<br>'x-3470 |
| Display  https://www.freeadsz.co.uk   | Unit<br>x-3470  |
| Display  https://www.freeadsz.co.uk   | Unit<br>'x-3470 |
| Display  https://www.freeadsz.co.uk   | Unit<br>×-3470  |
|                                       |                 |