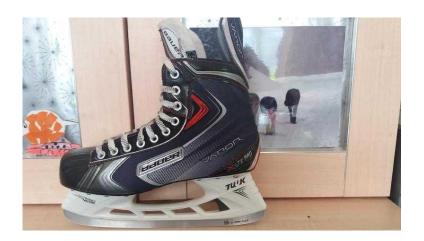

## Bauer Vapor LTX Pro ice hockey skates - used less than 2 hours - size 9.5D UK10 - 33

Location South West, Hampshire

https://www.freeadsz.co.uk/x-347082-z

Size 9.5D - UK 10

Bauer Vapor LTX Pro ice hockey skates - uprated base Vapor X600 Ice hockey skates - some parts from the X700 and X800 - very specialised by Sports Excellence.

- â—¡SPORTS EXCELLENCE EXCLUSIVE
- â-Base Model Vapor X600
- â-Pro level Tech Mesh Nylon Quarter with X-rib pattern (Same Mesh As X700)
- â—¦Hydra-Max Mesh Liner (Same as X800)
- â—IFORM FIT 3-Piece 48oz felt tongue with High-Density metatarsal guard (same as X700)
- â—ITUUK Super Stainless Steel blade with trigger release for quick blade change.
- â— Pro TPU Outsole (Same as X700)
- â-lMolded Comfort EVA Foam Footbed

â—!TUUK LIGHTSPEED EDGE Holder Mine are a 2015 model, I have had them a while but I have only worn these twice but I made an error when I ordered them (I am a 9D and these are 9.5D) and they are actually too big for my feet even with thick socks - see Bauer's sizing chart as these are a generous UK size 10 - I had them sharpened 1/2 inch grind so they are ready to hit the ice for a person with the right size feet :-) Unfortunately no box as my daughter decided it would be good for an art project and painted it. Base X600 skate information: Bauer website /player-ice-hockey-skates/vapor/x600-skate Any