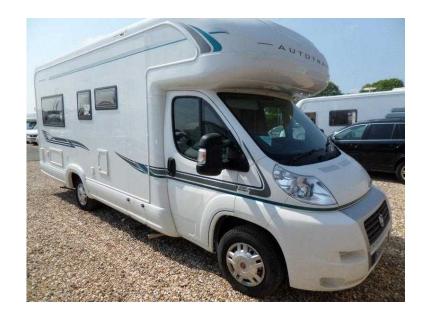

## **Auto-Trail Apache 634L Hi-Line 2008**

Location **South West, Somerset** https://www.freeadsz.co.uk/x-347092-z

Air Conditioning, CD Player, 4 Berth, Overcab Bed, Bike Rack, Blinds, Awning, Sink/Drainer, 4-Burner Hob, Shower, Hand Basin, Carpets, Curtains, Reversing camera, Blown Air Heating, TV Aerial, Full Size Cooker, Mid Side Kitchen, End Lounge, Front Side Bathroom, Cruise Control, L shape