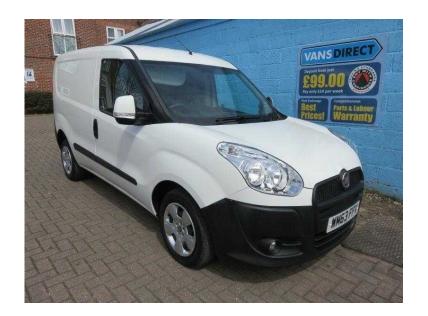

## **Fiat Doblo Cargo 2013 (5,975 GBP)**

Location South West, Isle Of Wight https://www.freeadsz.co.uk/x-347100-z

This 2013/63 Fiat Doblo 1.3 16v 90 SX Multijet SWB Van has covered a mileage of just 15,770 miles. This Low mileage example is equipped with Electric Windows, Side Loading Door and offers superb value. #FREE DELIVERY AVAILABLE, FULLY VALETED, MULTIPOINT INSPECTION, HPI CHECKED, \*NEW MOT, \*FULL SERVICE, \*NEW CAMBELT, COMPREHENSIVE WARRANTY, PART EXCHANGE WELCOME, FINANCE ARRANGED, \*WHERE APPLICABLE, #NOT IN CONJUNCTION WITH ANY OTHER OFFER - PLEASE SEE OUR WEBSITE FOR FULL DETAILS.

ABS, Air Bag, Immobiliser, Remote Alarm, Remote Central Locking, Power Steering, Electric Windows, CD Player, Radio, Head Restraints, Cloth Upholstery, Side Load Door, Ply-Lined, Bulkhead, Barn Doors, \*FREE DELIVERY, 5 Speed