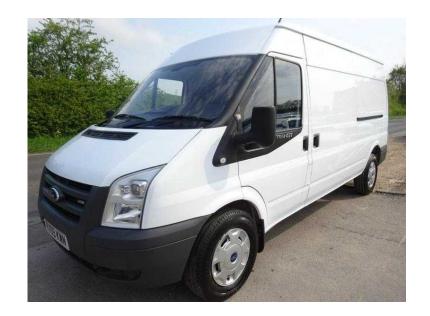

## Ford Transit 2009 (7,490 GBP)

Location South West, Isle Of Wight https://www.freeadsz.co.uk/x-347110-z

2009 Ford Transit 350 115 Lwb Shr. A bright van, finished with Ford Full Cover Wheeltrims. 6 Speed 115 Engine Very Popular. Supplied with Full Service History. MOT May 2017. Fitted with CD Player, Twin Passenger Seat, Fully Ply Lined, and Side Loading Door. Flexible Finance is Available. Please call Louis on 01730 829080 01730 8290...(click to reveal full phone number) for more details. ABS, Air Bag, Immobiliser, Alarm, Central Locking, Remote Central Locking, Power Steering, Stereo, Trip Computer, CD Player, Height Adjustable Seat, Front Centre Armrest, Anti-Theft System, Head Restraints, Cloth Upholstery, Side Load Door, Ply-Lined, Semi-High Roof, Dual Passenger Seat, Bulkhead, Barn Doors, 6 - Speed, Factory Fitted