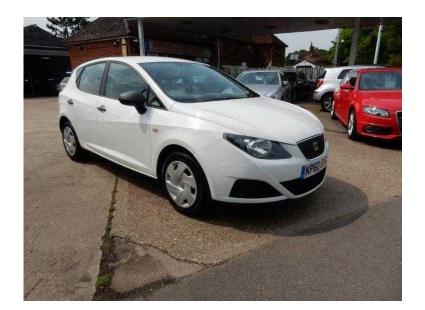

## **SEAT Ibiza 2010 (4,990 GBP)**

Location **South East, Berkshire** https://www.freeadsz.co.uk/x-347259-z

GREAT LITTLE CARS AND VERY CHEAP TO RUN,AIR CON,UNMARKED WHEELS,RECENT SERVICE,READY TO BE USED AND IN GOOD CONDITION, Full service history, Cloth interior, Alloy Wheels (15in), Electric Windows (Front/Rear), In Car Entertainment (Radio/CD/MP3). 5 seats, WHITE, ESTABLISHED 25 YEARS SALES SERVICING FINANCE CAN ADD A 15 MONTH WARRANTY FOR ONLY £149, £4