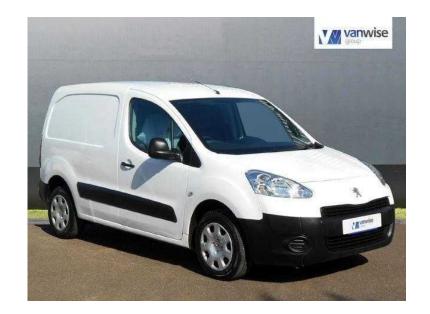

## Peugeot Partner 2013 (5,795 GBP)

Location South East, East Sussex https://www.freeadsz.co.uk/x-347270-z

ONE OWNER, WARRANTED MILEAGE, SERVICE HISTORY, MANUAL, WHITE, SIDE LOADING DOOR, PLY LINING, FACTORY BULKHEAD, REMOTE CENTRAL LOCKING, 5 SPEED, POWER ASSISTING STEERING, RADIO/CD, DRIVERS AIRBAG, ELECTRIC WINDOWS, ELECTRIC MIRRORS, ARM RESTRAINTS, HEAD RESTRAINTS, HEIGHT ADJUST DRIVE SEAT, CLOTH SEAT TRIM, ABS, 2 SEATER CAB, ADJUSTABLE STEERING WHEEL, EXCELLENT CONDITION THOUGHOUT, FULL DEALER FACILITIES, PART EXCHANGE WELCOME, FINANCE AVAILABLE, HP & LEASING, HUNDREDS OF VANS AT TRADE PRICES, \*\*\*\*FREE MOT FOR LIFE\*\*\* WITH THIS VAN WHILE YOU ARE THE KEEPER.ONE OWNER, WARRANTED MILEAGE, SERVICE HISTORY, MANUAL, WHITE, SIDE LOADING DOOR, PLY LINING, FACTORY BULKHEAD, REMOTE CENTRAL LOCKING, 5 SPEED, POWER ASSISTING STEERING, RADIO/CD, DRIVERS AIRBAG, ELECTRIC WINDOWS, ELECTRIC MIRRORS, ARM RESTRAINTS, HEAD RESTRAINTS, HEIGHT ADJUST DRIVE SEAT, CLOTH SEAT TRIM, ABS, 2 SEATER CAB, ADJUSTABLE STEERING WHEEL, EXCELLENT CONDITION THOUGHOUT, FULL DEALER FACILITIES, PART EXCHANGE WELCOME, FINANCE AVAILABLE, HP & LEASING, HUNDREDS OF VANS AT TRADE PRICES, \*\*\*FREE MOT FOR LIFE\*\*\* WITH THIS VAN WHILE YOU ARE THE KEEPER.