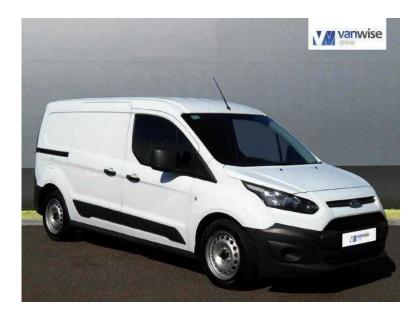

## Ford Transit Connect 2014 (8,995 GBP)

Location South East, East Sussex https://www.freeadsz.co.uk/x-347272-z

ONE OWNER, WARRANTED MILEAGE, SERVICE HISTORY, USB, MANUAL, WHITE, SIDE LOADING DOOR, TWIN SIDE LOADING DOORS, PLY LINING, FACTORY BULKHEAD, REMOTE CENTRAL LOCKING, 5 SPEED, POWER ASSISTING STEERING, RADIO/CD, DRIVERS AIRBAG, ELECTRIC WINDOWS, HEAD RESTRAINTS, HEIGHT ADJUST DRIVE SEAT, CLOTH SEAT TRIM, ABS, 2 SEATER CAB, ADJUSTABLE STEERING WHEEL, EXCELLENT CONDITION THOUGHOUT, FULL DEALER FACILITIES, PART EXCHANGE WELCOME, FINANCE AVAILABLE, HP & LEASING, HUNDREDS OF VANS AT TRADE PRICES, \*\*\*FREE MOT FOR LIFE\*\*\* WITH THIS VAN WHILE YOU ARE THE KEEPER.ONE OWNER, WARRANTED MILEAGE, SERVICE HISTORY, USB, MANUAL, WHITE, SIDE LOADING DOOR, TWIN SIDE LOADING DOORS, PLY LINING, FACTORY BULKHEAD, REMOTE CENTRAL LOCKING, 5 SPEED, POWER ASSISTING STEERING, RADIO/CD, DRIVERS AIRBAG, ELECTRIC WINDOWS, HEAD RESTRAINTS, HEIGHT ADJUST DRIVE SEAT, CLOTH SEAT TRIM, ABS, 2 SEATER CAB, ADJUSTABLE STEERING WHEEL, EXCELLENT CONDITION THOUGHOUT, FULL DEALER FACILITIES, PART EXCHANGE WELCOME, FINANCE AVAILABLE, HP & LEASING, HUNDREDS OF VANS AT TRADE PRICES, \*\*\*FREE MOT FOR LIFE\*\*\* WITH THIS VAN WHILE YOU ARE THE KEEPER.

ABS, Remote Central Locking, Electric Windows, Head Restraints, Twin Side Loading