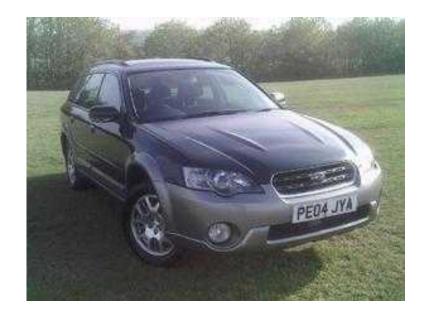

## **Subaru Outback 2010 (9,995 GBP)**

Location **Scotland, Kincardineshire** https://www.freeadsz.co.uk/x-347342-z

ABS, Air Bag, Immobiliser, Alarm, Traction Control, Central Locking, Remote Central Locking, Power Steering, Air Conditioning, Cruise Control, Full Leather, Heated Seats, Electric Seats, Electric Windows, Trip Computer, CD Player, Rear Wash/wipe, Electric Mirrors, Front Fog Lamps, Height Adjustable Seat, Adjustable Steering Column, Multi-function Steering Wheel, Xenon Headlamps, Auto Lighting, Rain-Sensing Wipers, Rear Headrests, Multiple Airbags, Radio, Colour SatNav, Child Locks, Folding Rear Seats, Head Restraints, Metallic Paintwork, Colour Coded Body, Isofix, Parking