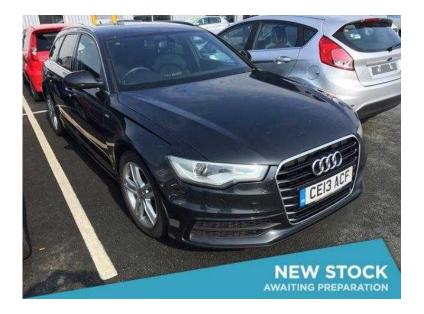

## Audi A6 2013 (160 GBP)

Location Wales, South Glamorgan https://www.freeadsz.co.uk/x-347348-z

1 Owner From New With Service History ELEGANT LINES AND ACCENTUATED STYLE, ELEGANTLY COMBINES COMFORT, PRACTICALITY & SPACE £1045 Of Extras Including Pearl Effect Paint Privacy Glass Matt-Brushed Aluminium MMI Navigation (SD Card) 6.5in Retractable MMI Colour Display, Audi Parking System Plus Acoustic and Visual Park Assist System for the Front and Rear, Cruise Control, DAB Digital Radio Reception, Dual Zone Electronic Climate Control, Voice Control Using Whole Words, 18in 5 Twin Spoke Design Alloy Wheels, Anti Theft Alarm, Colour Drivers Information System (DIS), Electric Front and Rear Windows, Hill Hold Assist, Keyless Go, MMI Radio Plus 2 SDHC Memory Card Readers and Single CD Player that Supports MP3 6.5in Retractable Colour Display, Mobile Telephone Preparation Bluetooth Interface, Rain Sensor, Tow Bar Bracket Preparation, Tyre Pressure Monitoring Display, Upholstery Valcona Black Leather with Embossed S Line Logo in Front Seat Backrests, Internet Special Offer Price PX Welcome On Site Price Only RAC APPROVED Cars Price Matched Daily for Guaranteed Value for Money Minutes from Bristol and Taunton Just over the bridge from Cardiff Carbase the largest used car dealer in the South West Within easy reach of the M5 M4 M6 and M25 Carbase Buy with Confidence Bristol branch