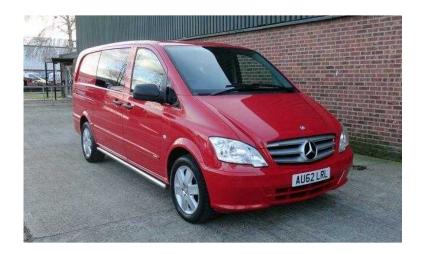

## Mercedes-Benz Vito 2012 (14,495 GBP)

Location Yorkshire and the Humber, South Humberside https://www.freeadsz.co.uk/x-347439-z

6 months warranty, Good bodywork, Grey Cloth interior - Good Condition, Tyre condition Good, ABS, Alloy wheels, Cruise control, Electric mirrors, Electric windows, LWB, Multi-function steering wheel, Radio/CD, Remote central locking, Twin side loading doors, Drivers airbag, Air conditioning, Bluetooth connectivity, Window in rear with wash-wipe system, Leather covered steering wheel and shift lever, Bumpers/bumper strips painted in vehicle colour, Audio 20, Two-way speakers, front and rear, AUX socket, Glove box lockable, Exterior mirror heated and electrically adjustable, Hinged lid for stowage compartment, Chromed radiator grille, 6-gear ECO Gear 360 manual transmission, Hot-air duct to passenger compartment, Heat-insulating glass all round, Pollen filter, Air conditioner, automatic heater control, PTC element, Instrument cluster (pixel-matrix-display), Seat belt warning for driver's seat, Outside temperature gauge, Low-emission vehicle Euro 5 Gr. III, Speedtronic speed control, Comfort driver's seat, Child safety locks in passenger compartment doors, Armrests for passenger compartment seats, Interior panelling higher execution, "Lima" black fabric, Shaded glass in rear, black glass, Package COMFORT Mixto, Fit Sport accessory pack Sport. 5 seats, Solid Magma Red. Used Approved Mercedes-Benz Vans are prepared for retail by Orwell Truck & Van to the highest standard and come with a minimum of 6 months dealer warranty. Finance packages are available to suit most private and business users. Both Mercedes-Benz and other manufacturer's vehicles will be considered as a part exchange. Interested in this vehicle? Please call now for more information quoting the registration number above. Thank you for visiting Orwell Truck & Van Mercedes-Benz.