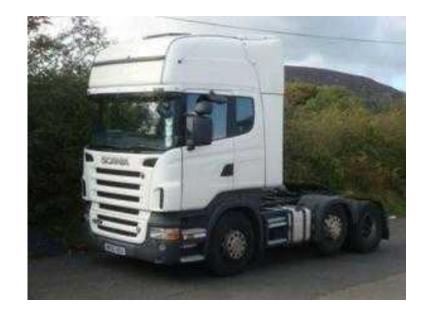

## **Scania R500 2012**

Location Northern Ireland, County Armagh https://www.freeadsz.co.uk/x-347481-z

Make: Scania, model: R500, 2012 Scania R500 6x2 Topline, Tag, Left Hand Drive, 2 Pedal Opticruise Box Retarder, 6x2 on Air, Twin Bunks, Full Test, Fridge, Microwave, Coffee Maker, 560,000 Warranted Kms, Plated for 60 Ton, A Fine Example.