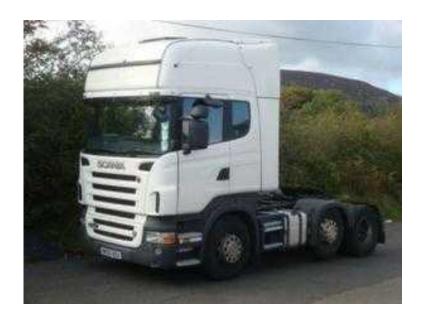

## Scania R500

Location Northern Ireland, County Armagh https://www.freeadsz.co.uk/x-347482-z

Make: Scania, 2011 Scania R500 6x2 Topline, Tag, Left Hand Drive, MANUAL BOX Retarder, 6x2 on Air, Twin Bunks, Full Test, Fridge, Microwave, Coffee Maker, Warranted Kms, Plated for 56 Ton, A Fine Example.