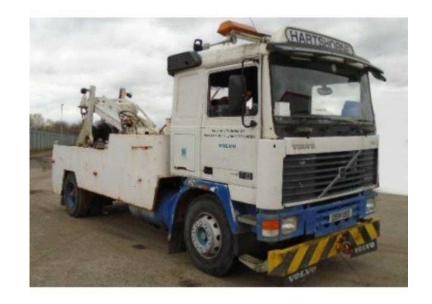

## **Volvo FL10 1990**

Location **Northern Ireland, County Armagh** https://www.freeadsz.co.uk/x-347488-z

Type/Year: 1990, Make: Volvo, model: FL10, Transmission: Manual, 1990 Volvo FL10 Recovery Truck, Manual Gear Box, Sleeper.