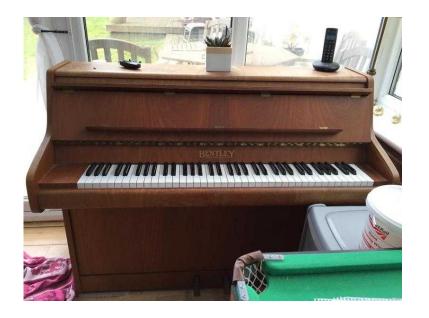

## Bentley Piano (400 GBP)

Location South East, West Sussex https://www.freeadsz.co.uk/x-347522-z

Small upright piano. Height 97cm Width 122cm Depth 49cm. Nice compact

|                                   |         | 1                                 |         | 1                                 |         | 1                                 |         | Г                                 |         | 1                                 |         | 1                                 |         | 1                                 |         | L                                 |         | 1                                 |         |
|-----------------------------------|---------|-----------------------------------|---------|-----------------------------------|---------|-----------------------------------|---------|-----------------------------------|---------|-----------------------------------|---------|-----------------------------------|---------|-----------------------------------|---------|-----------------------------------|---------|-----------------------------------|---------|
|                                   |         |                                   |         | (근언                               |         |                                   |         |                                   |         |                                   |         |                                   |         |                                   | 記載である   |                                   |         |                                   |         |
| https://www.freeadsz.co.u<br>22-z | Bentley |
| ık/x-3475                         | Piano   |