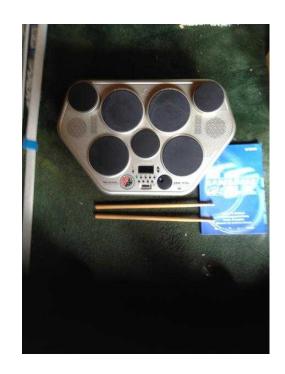

## **ELECTRONIC DRUM PADS (30 GBP)**

Location **South East, West Sussex** https://www.freeadsz.co.uk/x-347526-z

YAHAMA ELECTRONIC DRUM PADS IN GOOD CONDITION WITH 7 PADS AND BASS AND CYMBAL FOOT PEDALS, USERS INSTRUCTION MANUAL AND PAIR OF DRUM STICKS.;