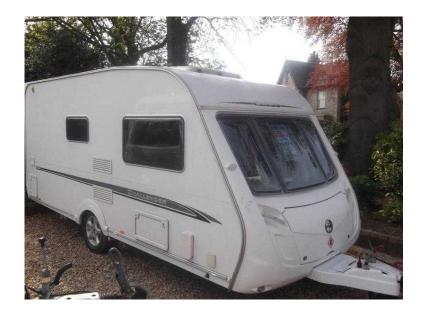

## Swift Challenger 2006 (6,995 GBP)

Location Yorkshire and the Humber, North Yorkshire https://www.freeadsz.co.uk/x-347531-z

\*\*\* SOLD \*\*\* SOLD \*\*\* SOLD \*\*\* SWIFT CHALLENGER 480 / 2 berth - full rear dressing room incorporating wardrobes, toilet, separate shower cubicle and vanity unit - central offside kitchen - nearside central dresser - 2 x 6' singles / double at the front - a super example of a model renowned for quality and style together with ample storage and a spacious feel - comes complete with a full awning and a full awning and a FITTED MOTOR!