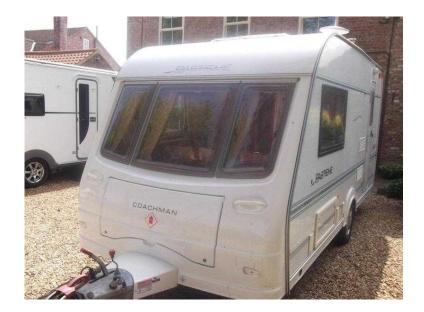

## Coachman Pastiche 2005 (5,995 GBP)

回答公司

同等级同

Location Yorkshire and the Humber, North Yorkshire https://www.freeadsz.co.uk/x-347532-z

同學 同

COACHMAN PASTICHE 420 / 2 berth - offside rear L shape kitchen - nearside rear corner wardrobe / drawers - central offside washroom with toilet, shower enclosure and vanity unit - central nearside dresser - 2 x singles / double / wrap around seating at the front - a well equipped model with a unique layout providing a very spacious kitchen area coupled with attractive soft furnishings - super condition - comes complete with a full!