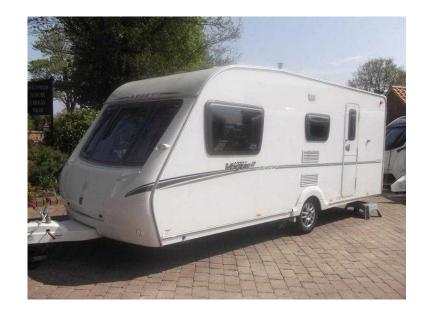

## **Abbey Vogue 2 2008 (7,995 GBP)**

Location Yorkshire and the Humber, North Yorkshire https://www.freeadsz.co.uk/x-347533-z

\*\*\* SOLD \*\*\* SOLD \*\*\* ABBEY VOGUE 2 520 / 4 berth - full rear dressing room incorporating large shower cubicle with drying area, wardrobes, toilet and vanity unit - nearside central kitchen - offside single dinette with retractable bunk above - 2 x 6' singles / double at the front - 1 owner from new and in fabulous condition this stylish model has an impressive specification coupled with a well considered interior design and an impressive amount of headroom - comes complete with a full awning and a FITTED MOTOR!